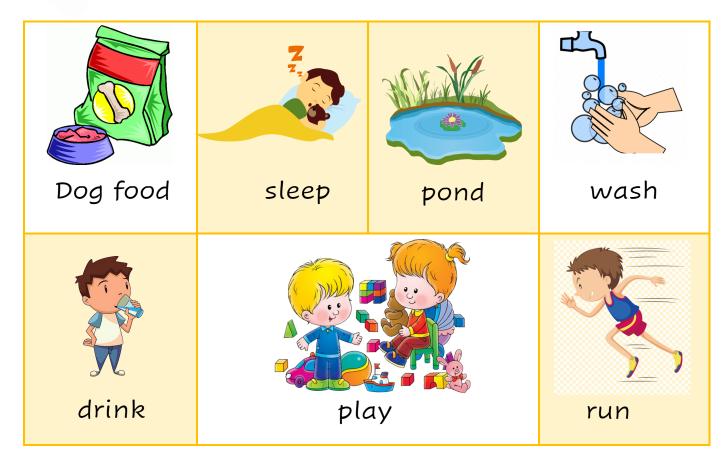

busy= πολυάσχολος

G.Stamatopoulou Terra Linguae Language School

1. Write the missing letters:

G.Stamatopoulou Terra Linguae Language School